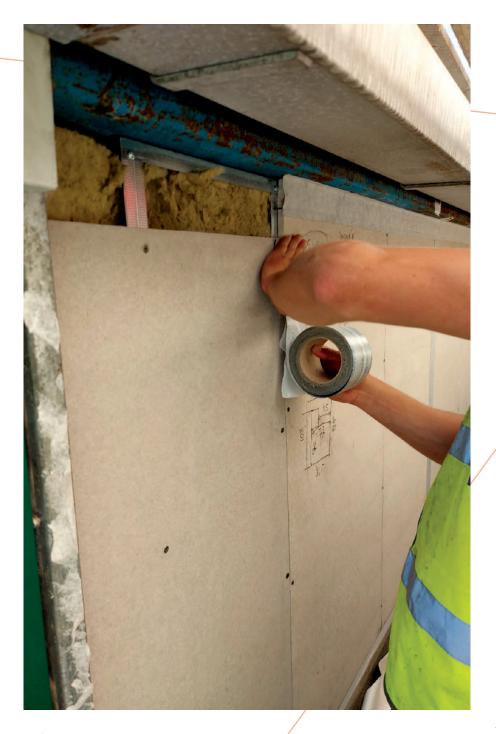

## NON- COMBUSTIBLE SHEATHING BOARD

# Valcan ProcellaPro®







## INTRODUCING PROCELLAPRO®: THE ULTIMATE NON-COMBUSTIBLE BUILDING SOLUTION

### BUILD WITH CONFIDENCE AND SAFETY

Discover ProcellaPro, the A1 fire-rated, calcium silicate-based fibre cement board by Valcan.

Engineered for structural strength and noncombustibility, ProcellaPro is the trusted choice for projects requiring the highest level of fire safety.

### UNLOCK THE POTENTIAL OF PROCELLAPRO®

ProcellaPro offers exceptional rigidity, strength, and remarkable sound damping capabilities with its standard 12mm thickness.

This versatile building material is ideal for various applications, providing reliability and durability.

### UNMATCHES PERFORMANCE AND VERSATILITY

ProcellaPro proudly holds an impressive A1 rating to BS EN 13501-1, with a PCS value of 0.85MJ/kg and Thermal value of