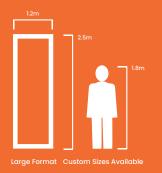

### EFFICIENCY MEETS INSTALLATION EASE

Valcan understands the value of time in the construction industry. ProcellaPro comes pre-squared to a large format sheet size of 2500 x 1200mm, ensuring efficient installations and faster lead times. Say goodbye to delays and embrace seamless progress.