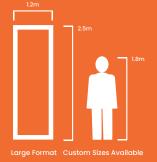

#### **EFFICIENCY MEETS INSTALLATION EASE**

Valcan understands the value of time in the construction industry. ProcellaPro comes pre-squared to a large format sheet size of 2500 x 1200mm, ensuring efficient installations and faster lead times. Say goodbye to delays and embrace seamless progress.