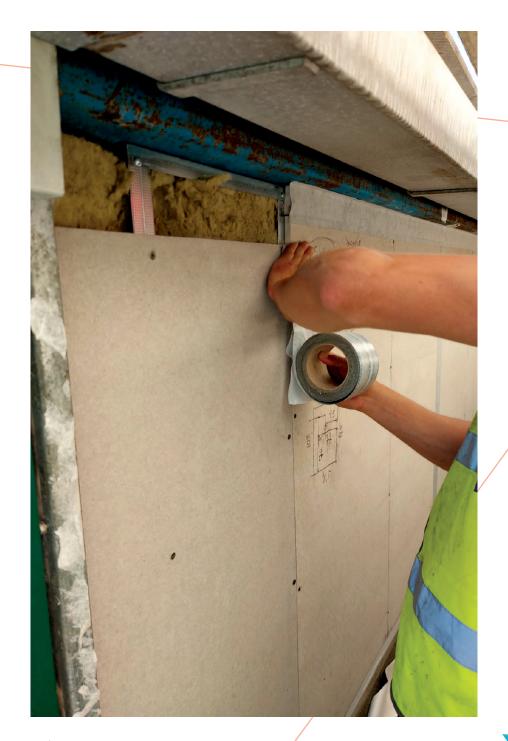

**Picture:** Procella Pro installation at Burrells Wharf in London.

#### **EFFICIENCY MEETS INSTALLATION EASE**

Valcan understands the value of time in the construction industry. ProcellaPro comes pre-squared to a large format sheet size of 2500 x 1200mm, ensuring efficient installations and faster lead times. Say goodbye to delays and embrace seamless progress.