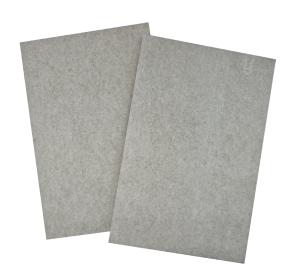

ProcellaPro samples available on request.

#### **EFFICIENCY MEETS INSTALLATION EASE**

Valcan understands the value of time in the construction industry. ProcellaPro comes pre-squared to a large format sheet size of 2500 x 1200mm, ensuring efficient installations and faster lead times. Say goodbye to delays and embrace seamless progress.